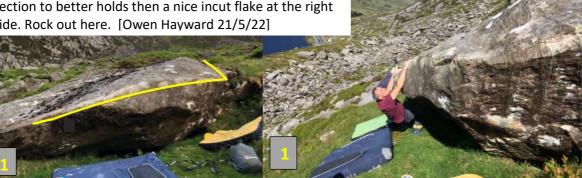

# Carreg Filltir Lloerennau Uchaf / Milestone Upper Satellites

A varied, high quality and adventurous circuit with four harder open projects and the possibility of more to find on Tryfan's sprawling west face, up above the Milestone buttress and on the grassy approach slope to the right. Quick-drying rock in a spectacular setting. Between 5 and 40 mins from the road. The lower slope boulders are fairly minor but a useful warm-up or mini circuit. Some exposed but easy scrambling is required to reach the higher, and best, boulders: take care if the face is exposed to strong wind. A team visit with 4 or more pads is ideal although there's plenty to do for solo visitors with 2 pads.