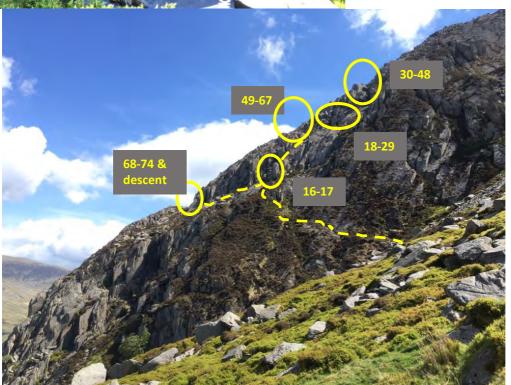

# Carreg Filltir Lloerennau Uchaf / Milestone Upper Satellites

A varied, high quality and adventurous circuit with four harder open projects and the possibility of more to find on Tryfan's sprawling west face, up above the Milestone buttress and on the grassy approach slope to the right. Quick-drying rock in a spectacular setting. Between 5 and 40 mins from the road. The lower slope boulders are fairly minor but a useful warm-up or mini circuit. Some exposed but easy scrambling is required to reach the higher, and best, boulders: take care if the face is exposed to strong wind. A team visit with 4 or more pads is ideal although there's plenty to do for solo visitors with 2 pads.