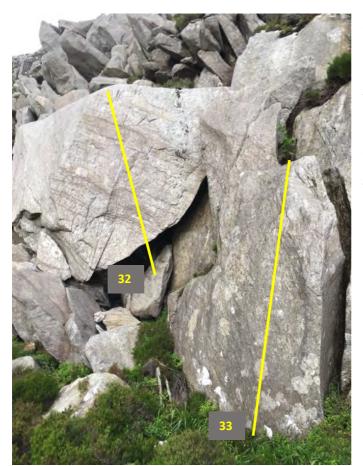

# Carreg Filltir Lloerennau Uchaf / Milestone Upper Satellites

A varied, high quality and adventurous circuit with four harder open projects and the possibility of more to find on Tryfan's sprawling west face, up above the Milestone buttress and on the grassy approach slope to the right. Quick-drying rock in a spectacular setting. Between 5 and 40 mins from the road. The lower slope boulders are fairly minor but a useful warm-up or mini circuit. Some exposed but easy scrambling is required to reach the higher, and best, boulders: take care if the face is exposed to strong wind. A team visit with 4 or more pads is ideal although there's plenty to do for solo visitors with 2 pads.