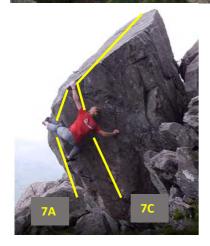

# Carreg Filltir Lloerennau Uchaf / Milestone Upper Satellites

A varied, high quality and adventurous circuit with four harder open projects and the possibility of more to find on Tryfan's sprawling west face, up above the Milestone buttress and on the grassy approach slope to the right. Quick-drying rock in a spectacular setting. Between 5 and 40 mins from the road. The lower slope boulders are fairly minor but a useful warm-up or mini circuit. Some exposed but easy scrambling is required to reach the higher, and best, boulders: take care if the face is exposed to strong wind. A team visit with 4 or more pads is ideal although there's plenty to do for solo visitors with 2 pads.