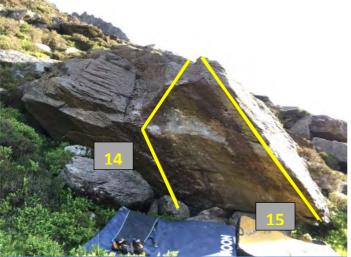

# Carreg Filltir Lloerennau Uchaf / Milestone Upper Satellites

A varied, high quality and adventurous circuit with four harder open projects and the possibility of more to find on Tryfan's sprawling west face, up above the Milestone buttress and on the grassy approach slope to the right. Quick-drying rock in a spectacular setting. Between 5 and 40 mins from the road. The lower slope boulders are fairly minor but a useful warm-up or mini circuit. Some exposed but easy scrambling is required to reach the higher, and best, boulders: take care if the face is exposed to strong wind. A team visit with 4 or more pads is ideal although there's plenty to do for solo visitors with 2 pads.