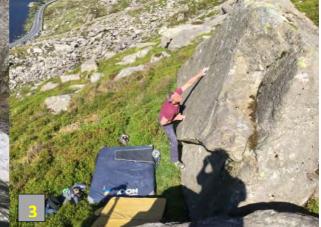

# Carreg Filltir Lloerennau Uchaf / Milestone Upper Satellites

A varied, high quality and adventurous circuit with four harder open projects and the possibility of more to find on Tryfan's sprawling west face, up above the Milestone buttress and on the grassy approach slope to the right. Quick-drying rock in a spectacular setting. Between 5 and 40 mins from the road. The lower slope boulders are fairly minor but a useful warm-up or mini circuit. Some exposed but easy scrambling is required to reach the higher, and best, boulders: take care if the face is exposed to strong wind. A team visit with 4 or more pads is ideal although there's plenty to do for solo visitors with 2 pads.