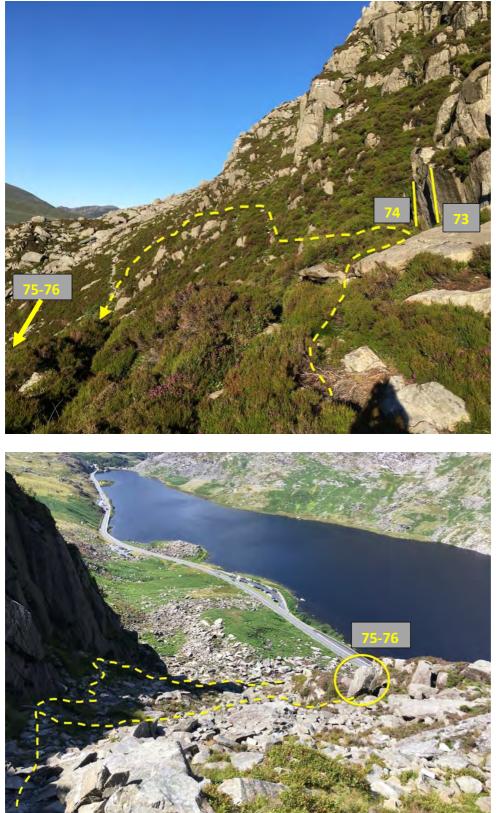

# Carreg Filltir Lloerennau Uchaf / Milestone Upper Satellites

A varied, high quality and adventurous circuit with four harder open projects and the possibility of more to find on Tryfan's sprawling west face, up above the Milestone buttress and on the grassy approach slope to the right. Quick-drying rock in a spectacular setting. Between 5 and 40 mins from the road. The lower slope boulders are fairly minor but a useful warm-up or mini circuit. Some exposed but easy scrambling is required to reach the higher, and best, boulders: take care if the face is exposed to strong wind. A team visit with 4 or more pads is ideal although there's plenty to do for solo visitors with 2 pads.