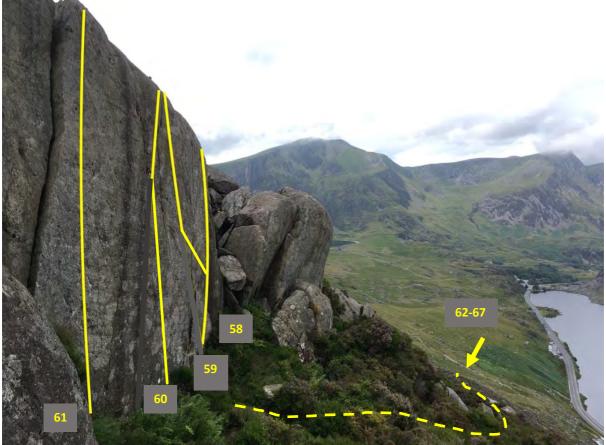

# Carreg Filltir Lloerennau Uchaf / Milestone Upper Satellites

A varied, high quality and adventurous circuit with four harder open projects and the possibility of more to find on Tryfan's sprawling west face, up above the Milestone buttress and on the grassy approach slope to the right. Quick-drying rock in a spectacular setting. Between 5 and 40 mins from the road. The lower slope boulders are fairly minor but a useful warm-up or mini circuit. Some exposed but easy scrambling is required to reach the higher, and best, boulders: take care if the face is exposed to strong wind. A team visit with 4 or more pads is ideal although there's plenty to do for solo visitors with 2 pads.