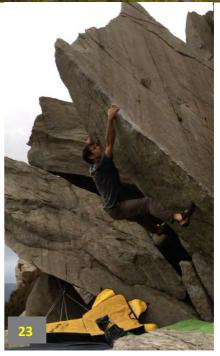

# Carreg Filltir Lloerennau Uchaf / Milestone Upper Satellites

A varied, high quality and adventurous circuit with four harder open projects and the possibility of more to find on Tryfan's sprawling west face, up above the Milestone buttress and on the grassy approach slope to the right. Quick-drying rock in a spectacular setting. Between 5 and 40 mins from the road. The lower slope boulders are fairly minor but a useful warm-up or mini circuit. Some exposed but easy scrambling is required to reach the higher, and best, boulders: take care if the face is exposed to strong wind. A team visit with 4 or more pads is ideal although there's plenty to do for solo visitors with 2 pads.