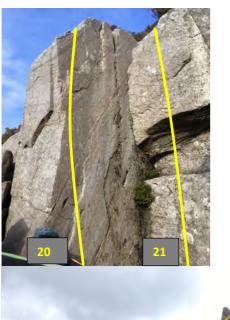

# Carreg Filltir Lloerennau Uchaf / Milestone Upper Satellites

A varied, high quality and adventurous circuit with four harder open projects and the possibility of more to find on Tryfan's sprawling west face, up above the Milestone buttress and on the grassy approach slope to the right. Quick-drying rock in a spectacular setting. Between 5 and 40 mins from the road. The lower slope boulders are fairly minor but a useful warm-up or mini circuit. Some exposed but easy scrambling is required to reach the higher, and best, boulders: take care if the face is exposed to strong wind. A team visit with 4 or more pads is ideal although there's plenty to do for solo visitors with 2 pads.