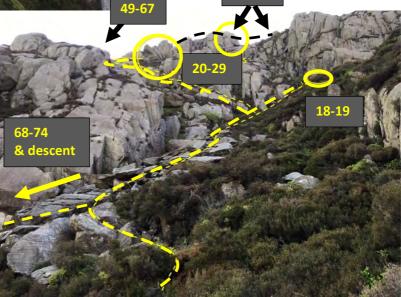

# Carreg Filltir Lloerennau Uchaf / Milestone Upper Satellites

A varied, high quality and adventurous circuit with four harder open projects and the possibility of more to find on Tryfan's sprawling west face, up above the Milestone buttress and on the grassy approach slope to the right. Quick-drying rock in a spectacular setting. Between 5 and 40 mins from the road. The lower slope boulders are fairly minor but a useful warm-up or mini circuit. Some exposed but easy scrambling is required to reach the higher, and best, boulders: take care if the face is exposed to strong wind. A team visit with 4 or more pads is ideal although there's plenty to do for solo visitors with 2 pads.