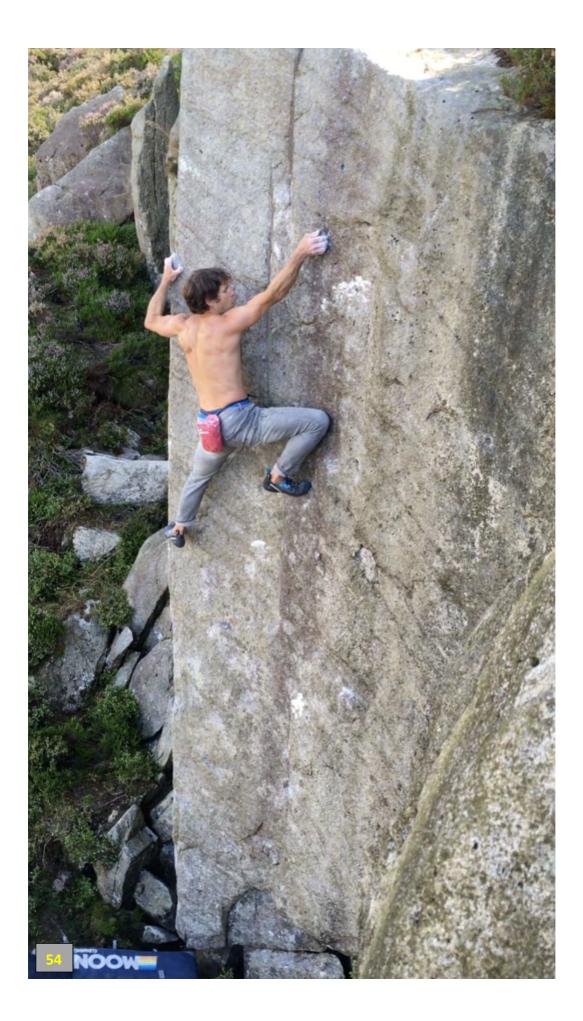

# Carreg Filltir Lloerennau Uchaf / Milestone Upper Satellites

A varied, high quality and adventurous circuit with four harder open projects and the possibility of more to find on Tryfan's sprawling west face, up above the Milestone buttress and on the grassy approach slope to the right. Quick-drying rock in a spectacular setting. Between 5 and 40 mins from the road. The lower slope boulders are fairly minor but a useful warm-up or mini circuit. Some exposed but easy scrambling is required to reach the higher, and best, boulders: take care if the face is exposed to strong wind. A team visit with 4 or more pads is ideal although there's plenty to do for solo visitors with 2 pads.