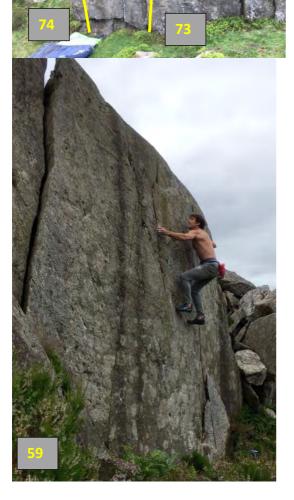

# Carreg Filltir Lloerennau Uchaf / Milestone Upper Satellites

A varied, high quality and adventurous circuit with four harder open projects and the possibility of more to find on Tryfan's sprawling west face, up above the Milestone buttress and on the grassy approach slope to the right. Quick-drying rock in a spectacular setting. Between 5 and 40 mins from the road. The lower slope boulders are fairly minor but a useful warm-up or mini circuit. Some exposed but easy scrambling is required to reach the higher, and best, boulders: take care if the face is exposed to strong wind. A team visit with 4 or more pads is ideal although there's plenty to do for solo visitors with 2 pads.