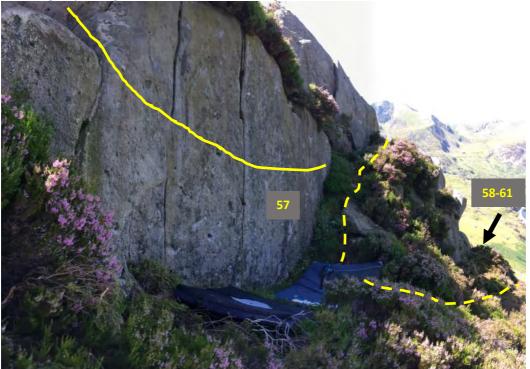

# Carreg Filltir Lloerennau Uchaf / Milestone Upper Satellites

A varied, high quality and adventurous circuit with four harder open projects and the possibility of more to find on Tryfan's sprawling west face, up above the Milestone buttress and on the grassy approach slope to the right. Quick-drying rock in a spectacular setting. Between 5 and 40 mins from the road. The lower slope boulders are fairly minor but a useful warm-up or mini circuit. Some exposed but easy scrambling is required to reach the higher, and best, boulders: take care if the face is exposed to strong wind. A team visit with 4 or more pads is ideal although there's plenty to do for solo visitors with 2 pads.