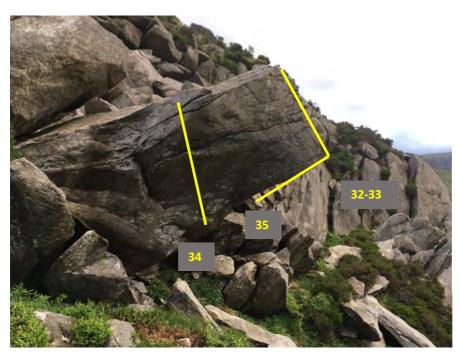

# Carreg Filltir Lloerennau Uchaf / Milestone Upper Satellites

A varied, high quality and adventurous circuit with four harder open projects and the possibility of more to find on Tryfan's sprawling west face, up above the Milestone buttress and on the grassy approach slope to the right. Quick-drying rock in a spectacular setting. Between 5 and 40 mins from the road. The lower slope boulders are fairly minor but a useful warm-up or mini circuit. Some exposed but easy scrambling is required to reach the higher, and best, boulders: take care if the face is exposed to strong wind. A team visit with 4 or more pads is ideal although there's plenty to do for solo visitors with 2 pads.