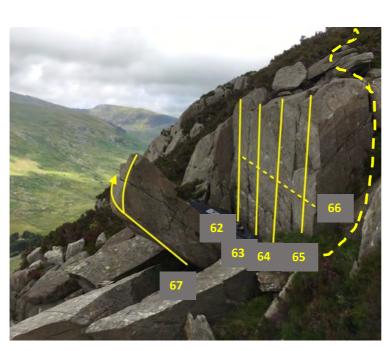

# Carreg Filltir Lloerennau Uchaf / Milestone Upper Satellites

A varied, high quality and adventurous circuit with four harder open projects and the possibility of more to find on Tryfan's sprawling west face, up above the Milestone buttress and on the grassy approach slope to the right. Quick-drying rock in a spectacular setting. Between 5 and 40 mins from the road. The lower slope boulders are fairly minor but a useful warm-up or mini circuit. Some exposed but easy scrambling is required to reach the higher, and best, boulders: take care if the face is exposed to strong wind. A team visit with 4 or more pads is ideal although there's plenty to do for solo visitors with 2 pads.