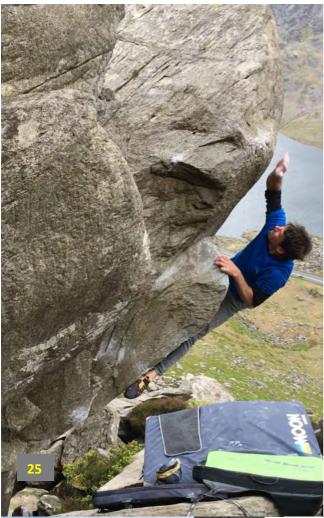

# Carreg Filltir Lloerennau Uchaf / Milestone Upper Satellites

A varied, high quality and adventurous circuit with four harder open projects and the possibility of more to find on Tryfan's sprawling west face, up above the Milestone buttress and on the grassy approach slope to the right. Quick-drying rock in a spectacular setting. Between 5 and 40 mins from the road. The lower slope boulders are fairly minor but a useful warm-up or mini circuit. Some exposed but easy scrambling is required to reach the higher, and best, boulders: take care if the face is exposed to strong wind. A team visit with 4 or more pads is ideal although there's plenty to do for solo visitors with 2 pads.