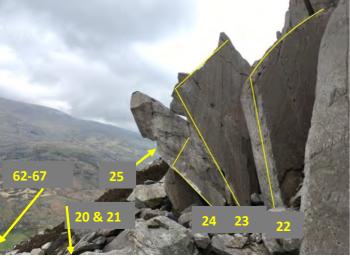

# Carreg Filltir Lloerennau Uchaf / Milestone Upper Satellites

A varied, high quality and adventurous circuit with four harder open projects and the possibility of more to find on Tryfan's sprawling west face, up above the Milestone buttress and on the grassy approach slope to the right. Quick-drying rock in a spectacular setting. Between 5 and 40 mins from the road. The lower slope boulders are fairly minor but a useful warm-up or mini circuit. Some exposed but easy scrambling is required to reach the higher, and best, boulders: take care if the face is exposed to strong wind. A team visit with 4 or more pads is ideal although there's plenty to do for solo visitors with 2 pads.