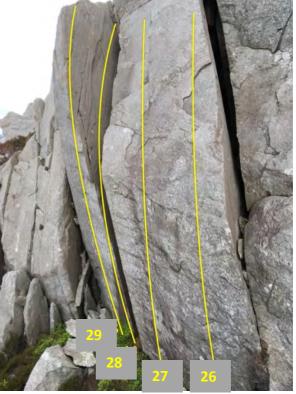

# Carreg Filltir Lloerennau Uchaf / Milestone Upper Satellites

A varied, high quality and adventurous circuit with four harder open projects and the possibility of more to find on Tryfan's sprawling west face, up above the Milestone buttress and on the grassy approach slope to the right. Quick-drying rock in a spectacular setting. Between 5 and 40 mins from the road. The lower slope boulders are fairly minor but a useful warm-up or mini circuit. Some exposed but easy scrambling is required to reach the higher, and best, boulders: take care if the face is exposed to strong wind. A team visit with 4 or more pads is ideal although there's plenty to do for solo visitors with 2 pads.