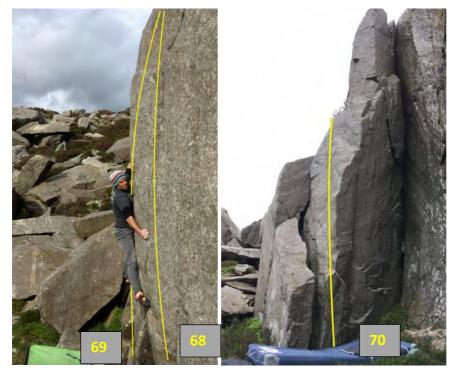

# Carreg Filltir Lloerennau Uchaf / Milestone Upper Satellites

A varied, high quality and adventurous circuit with four harder open projects and the possibility of more to find on Tryfan's sprawling west face, up above the Milestone buttress and on the grassy approach slope to the right. Quick-drying rock in a spectacular setting. Between 5 and 40 mins from the road. The lower slope boulders are fairly minor but a useful warm-up or mini circuit. Some exposed but easy scrambling is required to reach the higher, and best, boulders: take care if the face is exposed to strong wind. A team visit with 4 or more pads is ideal although there's plenty to do for solo visitors with 2 pads.