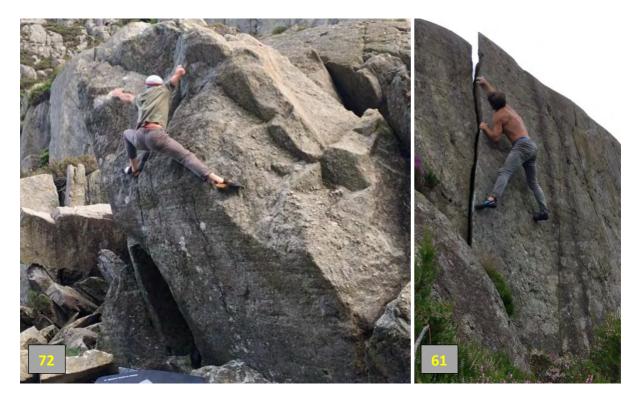

# Carreg Filltir Lloerennau Uchaf / Milestone Upper Satellites

A varied, high quality and adventurous circuit with four harder open projects and the possibility of more to find on Tryfan's sprawling west face, up above the Milestone buttress and on the grassy approach slope to the right. Quick-drying rock in a spectacular setting. Between 5 and 40 mins from the road. The lower slope boulders are fairly minor but a useful warm-up or mini circuit. Some exposed but easy scrambling is required to reach the higher, and best, boulders: take care if the face is exposed to strong wind. A team visit with 4 or more pads is ideal although there's plenty to do for solo visitors with 2 pads.