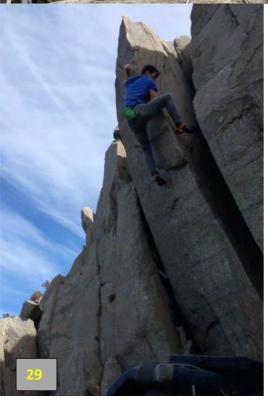

# Carreg Filltir Lloerennau Uchaf / Milestone Upper Satellites

A varied, high quality and adventurous circuit with four harder open projects and the possibility of more to find on Tryfan's sprawling west face, up above the Milestone buttress and on the grassy approach slope to the right. Quick-drying rock in a spectacular setting. Between 5 and 40 mins from the road. The lower slope boulders are fairly minor but a useful warm-up or mini circuit. Some exposed but easy scrambling is required to reach the higher, and best, boulders: take care if the face is exposed to strong wind. A team visit with 4 or more pads is ideal although there's plenty to do for solo visitors with 2 pads.