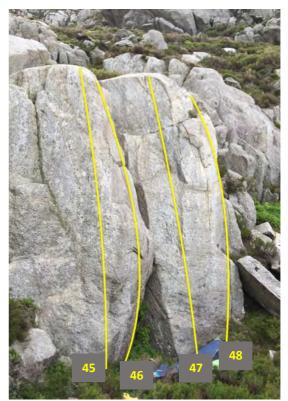

# Carreg Filltir Lloerennau Uchaf / Milestone Upper Satellites

A varied, high quality and adventurous circuit with four harder open projects and the possibility of more to find on Tryfan's sprawling west face, up above the Milestone buttress and on the grassy approach slope to the right. Quick-drying rock in a spectacular setting. Between 5 and 40 mins from the road. The lower slope boulders are fairly minor but a useful warm-up or mini circuit. Some exposed but easy scrambling is required to reach the higher, and best, boulders: take care if the face is exposed to strong wind. A team visit with 4 or more pads is ideal although there's plenty to do for solo visitors with 2 pads.