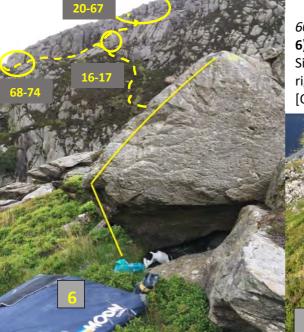

# Carreg Filltir Lloerennau Uchaf / Milestone Upper Satellites

A varied, high quality and adventurous circuit with four harder open projects and the possibility of more to find on Tryfan's sprawling west face, up above the Milestone buttress and on the grassy approach slope to the right. Quick-drying rock in a spectacular setting. Between 5 and 40 mins from the road. The lower slope boulders are fairly minor but a useful warm-up or mini circuit. Some exposed but easy scrambling is required to reach the higher, and best, boulders: take care if the face is exposed to strong wind. A team visit with 4 or more pads is ideal although there's plenty to do for solo visitors with 2 pads.