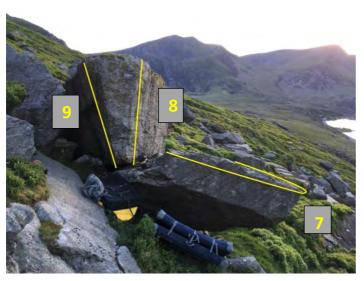

# Carreg Filltir Lloerennau Uchaf / Milestone Upper Satellites

A varied, high quality and adventurous circuit with four harder open projects and the possibility of more to find on Tryfan's sprawling west face, up above the Milestone buttress and on the grassy approach slope to the right. Quick-drying rock in a spectacular setting. Between 5 and 40 mins from the road. The lower slope boulders are fairly minor but a useful warm-up or mini circuit. Some exposed but easy scrambling is required to reach the higher, and best, boulders: take care if the face is exposed to strong wind. A team visit with 4 or more pads is ideal although there's plenty to do for solo visitors with 2 pads.