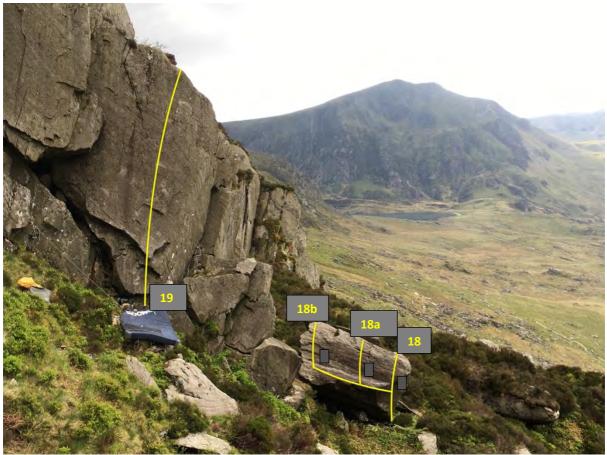

# Carreg Filltir Lloerennau Uchaf / Milestone Upper Satellites

A varied, high quality and adventurous circuit with four harder open projects and the possibility of more to find on Tryfan's sprawling west face, up above the Milestone buttress and on the grassy approach slope to the right. Quick-drying rock in a spectacular setting. Between 5 and 40 mins from the road. The lower slope boulders are fairly minor but a useful warm-up or mini circuit. Some exposed but easy scrambling is required to reach the higher, and best, boulders: take care if the face is exposed to strong wind. A team visit with 4 or more pads is ideal although there's plenty to do for solo visitors with 2 pads.