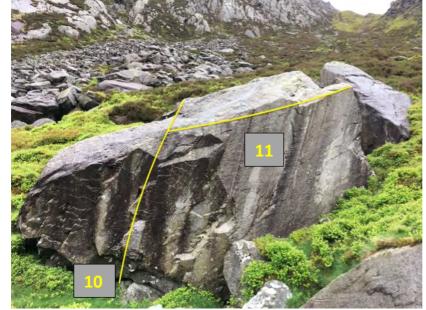

# Carreg Filltir Lloerennau Uchaf / Milestone Upper Satellites

A varied, high quality and adventurous circuit with four harder open projects and the possibility of more to find on Tryfan's sprawling west face, up above the Milestone buttress and on the grassy approach slope to the right. Quick-drying rock in a spectacular setting. Between 5 and 40 mins from the road. The lower slope boulders are fairly minor but a useful warm-up or mini circuit. Some exposed but easy scrambling is required to reach the higher, and best, boulders: take care if the face is exposed to strong wind. A team visit with 4 or more pads is ideal although there's plenty to do for solo visitors with 2 pads.