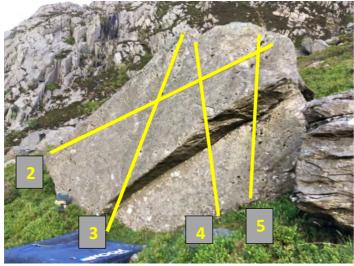

# Carreg Filltir Lloerennau Uchaf / Milestone Upper Satellites

A varied, high quality and adventurous circuit with four harder open projects and the possibility of more to find on Tryfan's sprawling west face, up above the Milestone buttress and on the grassy approach slope to the right. Quick-drying rock in a spectacular setting. Between 5 and 40 mins from the road. The lower slope boulders are fairly minor but a useful warm-up or mini circuit. Some exposed but easy scrambling is required to reach the higher, and best, boulders: take care if the face is exposed to strong wind. A team visit with 4 or more pads is ideal although there's plenty to do for solo visitors with 2 pads.