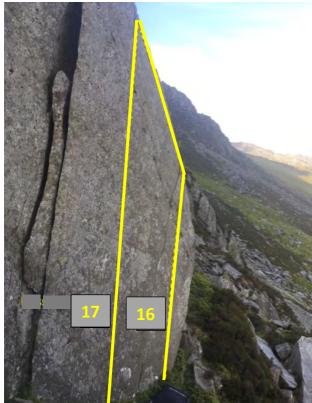

# Carreg Filltir Lloerennau Uchaf / Milestone Upper Satellites

A varied, high quality and adventurous circuit with four harder open projects and the possibility of more to find on Tryfan's sprawling west face, up above the Milestone buttress and on the grassy approach slope to the right. Quick-drying rock in a spectacular setting. Between 5 and 40 mins from the road. The lower slope boulders are fairly minor but a useful warm-up or mini circuit. Some exposed but easy scrambling is required to reach the higher, and best, boulders: take care if the face is exposed to strong wind. A team visit with 4 or more pads is ideal although there's plenty to do for solo visitors with 2 pads.