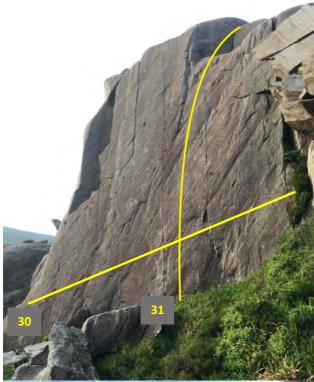

# Carreg Filltir Lloerennau Uchaf / Milestone Upper Satellites

A varied, high quality and adventurous circuit with four harder open projects and the possibility of more to find on Tryfan's sprawling west face, up above the Milestone buttress and on the grassy approach slope to the right. Quick-drying rock in a spectacular setting. Between 5 and 40 mins from the road. The lower slope boulders are fairly minor but a useful warm-up or mini circuit. Some exposed but easy scrambling is required to reach the higher, and best, boulders: take care if the face is exposed to strong wind. A team visit with 4 or more pads is ideal although there's plenty to do for solo visitors with 2 pads.