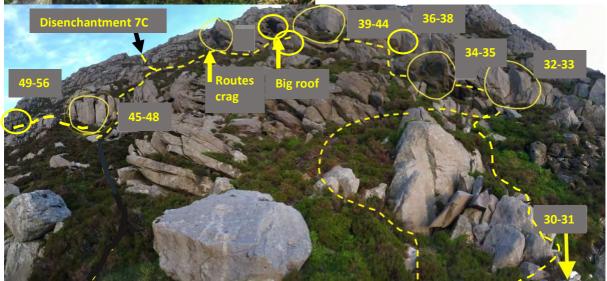

# Carreg Filltir Lloerennau Uchaf / Milestone Upper Satellites

A varied, high quality and adventurous circuit with four harder open projects and the possibility of more to find on Tryfan's sprawling west face, up above the Milestone buttress and on the grassy approach slope to the right. Quick-drying rock in a spectacular setting. Between 5 and 40 mins from the road. The lower slope boulders are fairly minor but a useful warm-up or mini circuit. Some exposed but easy scrambling is required to reach the higher, and best, boulders: take care if the face is exposed to strong wind. A team visit with 4 or more pads is ideal although there's plenty to do for solo visitors with 2 pads.