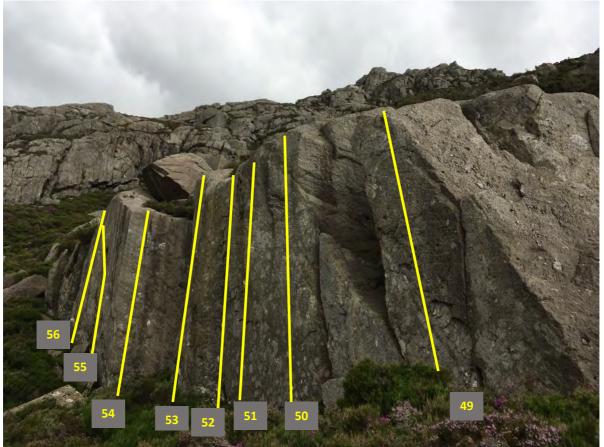

# Carreg Filltir Lloerennau Uchaf / Milestone Upper Satellites

A varied, high quality and adventurous circuit with four harder open projects and the possibility of more to find on Tryfan's sprawling west face, up above the Milestone buttress and on the grassy approach slope to the right. Quick-drying rock in a spectacular setting. Between 5 and 40 mins from the road. The lower slope boulders are fairly minor but a useful warm-up or mini circuit. Some exposed but easy scrambling is required to reach the higher, and best, boulders: take care if the face is exposed to strong wind. A team visit with 4 or more pads is ideal although there's plenty to do for solo visitors with 2 pads.