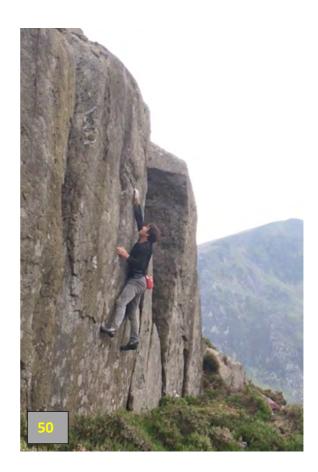

# Carreg Filltir Lloerennau Uchaf / Milestone Upper Satellites

A varied, high quality and adventurous circuit with four harder open projects and the possibility of more to find on Tryfan's sprawling west face, up above the Milestone buttress and on the grassy approach slope to the right. Quick-drying rock in a spectacular setting. Between 5 and 40 mins from the road. The lower slope boulders are fairly minor but a useful warm-up or mini circuit. Some exposed but easy scrambling is required to reach the higher, and best, boulders: take care if the face is exposed to strong wind. A team visit with 4 or more pads is ideal although there's plenty to do for solo visitors with 2 pads.