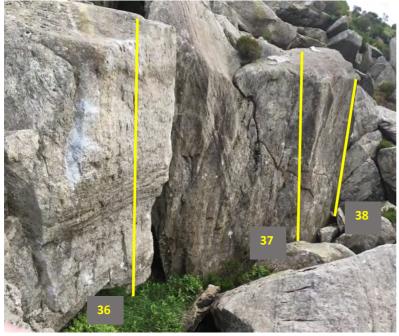

# Carreg Filltir Lloerennau Uchaf / Milestone Upper Satellites

A varied, high quality and adventurous circuit with four harder open projects and the possibility of more to find on Tryfan's sprawling west face, up above the Milestone buttress and on the grassy approach slope to the right. Quick-drying rock in a spectacular setting. Between 5 and 40 mins from the road. The lower slope boulders are fairly minor but a useful warm-up or mini circuit. Some exposed but easy scrambling is required to reach the higher, and best, boulders: take care if the face is exposed to strong wind. A team visit with 4 or more pads is ideal although there's plenty to do for solo visitors with 2 pads.