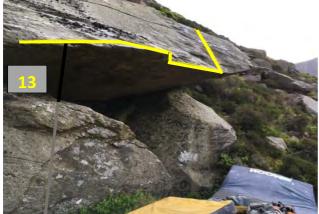

# Carreg Filltir Lloerennau Uchaf / Milestone Upper Satellites

A varied, high quality and adventurous circuit with four harder open projects and the possibility of more to find on Tryfan's sprawling west face, up above the Milestone buttress and on the grassy approach slope to the right. Quick-drying rock in a spectacular setting. Between 5 and 40 mins from the road. The lower slope boulders are fairly minor but a useful warm-up or mini circuit. Some exposed but easy scrambling is required to reach the higher, and best, boulders: take care if the face is exposed to strong wind. A team visit with 4 or more pads is ideal although there's plenty to do for solo visitors with 2 pads.