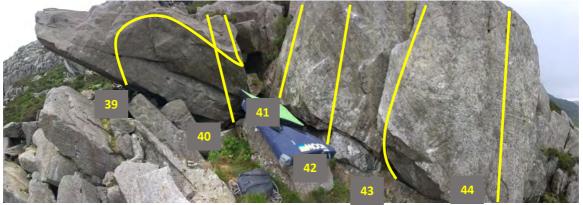

# Carreg Filltir Lloerennau Uchaf / Milestone Upper Satellites

A varied, high quality and adventurous circuit with four harder open projects and the possibility of more to find on Tryfan's sprawling west face, up above the Milestone buttress and on the grassy approach slope to the right. Quick-drying rock in a spectacular setting. Between 5 and 40 mins from the road. The lower slope boulders are fairly minor but a useful warm-up or mini circuit. Some exposed but easy scrambling is required to reach the higher, and best, boulders: take care if the face is exposed to strong wind. A team visit with 4 or more pads is ideal although there's plenty to do for solo visitors with 2 pads.