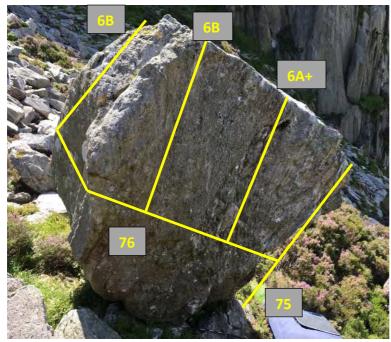

# Carreg Filltir Lloerennau Uchaf / Milestone Upper Satellites

A varied, high quality and adventurous circuit with four harder open projects and the possibility of more to find on Tryfan's sprawling west face, up above the Milestone buttress and on the grassy approach slope to the right. Quick-drying rock in a spectacular setting. Between 5 and 40 mins from the road. The lower slope boulders are fairly minor but a useful warm-up or mini circuit. Some exposed but easy scrambling is required to reach the higher, and best, boulders: take care if the face is exposed to strong wind. A team visit with 4 or more pads is ideal although there's plenty to do for solo visitors with 2 pads.