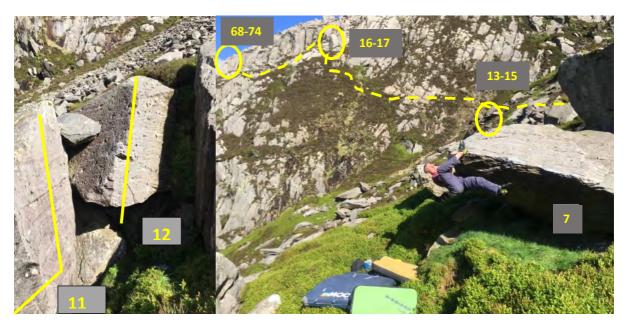

# Carreg Filltir Lloerennau Uchaf / Milestone Upper Satellites

A varied, high quality and adventurous circuit with four harder open projects and the possibility of more to find on Tryfan's sprawling west face, up above the Milestone buttress and on the grassy approach slope to the right. Quick-drying rock in a spectacular setting. Between 5 and 40 mins from the road. The lower slope boulders are fairly minor but a useful warm-up or mini circuit. Some exposed but easy scrambling is required to reach the higher, and best, boulders: take care if the face is exposed to strong wind. A team visit with 4 or more pads is ideal although there's plenty to do for solo visitors with 2 pads.