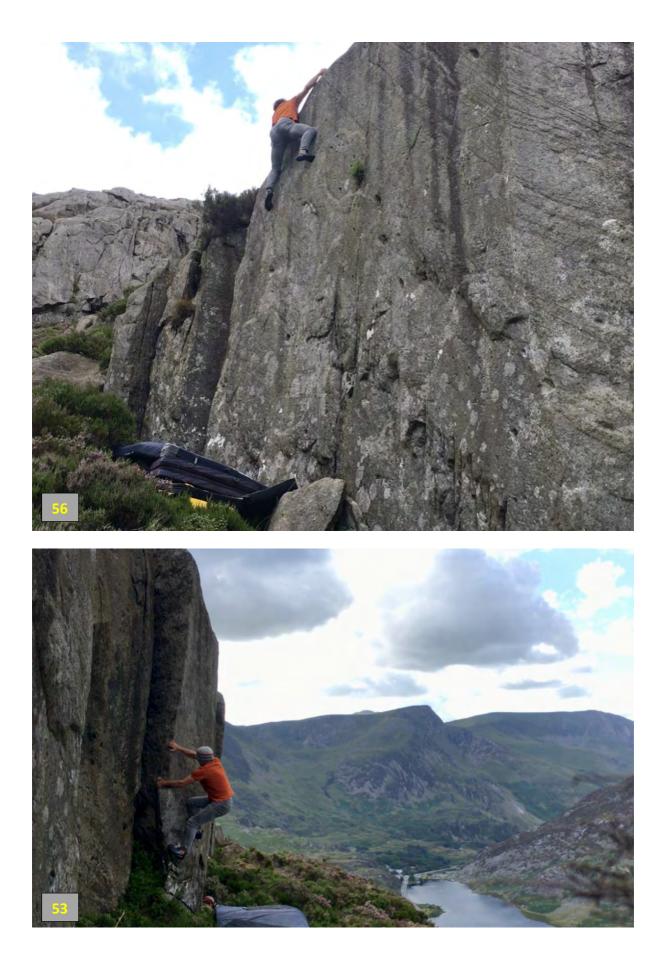

# Carreg Filltir Lloerennau Uchaf / Milestone Upper Satellites

A varied, high quality and adventurous circuit with four harder open projects and the possibility of more to find on Tryfan's sprawling west face, up above the Milestone buttress and on the grassy approach slope to the right. Quick-drying rock in a spectacular setting. Between 5 and 40 mins from the road. The lower slope boulders are fairly minor but a useful warm-up or mini circuit. Some exposed but easy scrambling is required to reach the higher, and best, boulders: take care if the face is exposed to strong wind. A team visit with 4 or more pads is ideal although there's plenty to do for solo visitors with 2 pads.