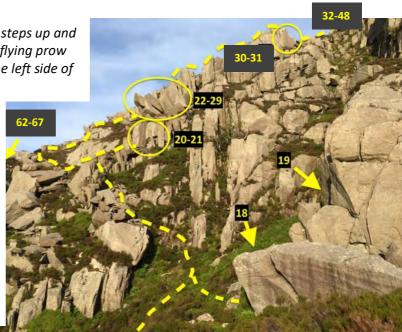

# Carreg Filltir Lloerennau Uchaf / Milestone Upper Satellites

A varied, high quality and adventurous circuit with four harder open projects and the possibility of more to find on Tryfan's sprawling west face, up above the Milestone buttress and on the grassy approach slope to the right. Quick-drying rock in a spectacular setting. Between 5 and 40 mins from the road. The lower slope boulders are fairly minor but a useful warm-up or mini circuit. Some exposed but easy scrambling is required to reach the higher, and best, boulders: take care if the face is exposed to strong wind. A team visit with 4 or more pads is ideal although there's plenty to do for solo visitors with 2 pads.